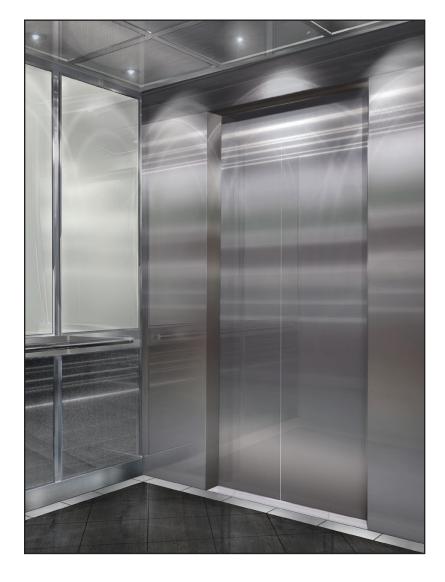

# **Elevator Rendering**

#### **Front Return and Car Door**

Brushed Stainless Steel #4

#### **Fixtures**

Fixtrues by Others

WALL PANELS:
Arborite®Plastic Laminate
Black Grit - P885 CA
LTrim

MIRROR 6mm Clear Mirror Laminated Safety Glass J-Trim

REVEALS Flat Stainless Steel Brushed No.4 XYZ1234

**FLOORING**Olympia® Porcelain Tile
Rosedale - Charcoal
OV.RR.CH.1212

## STANDARD STEEL DESIGN - FRONT VIEW

Note: Colors may vary slightly from the digital illustration shown.