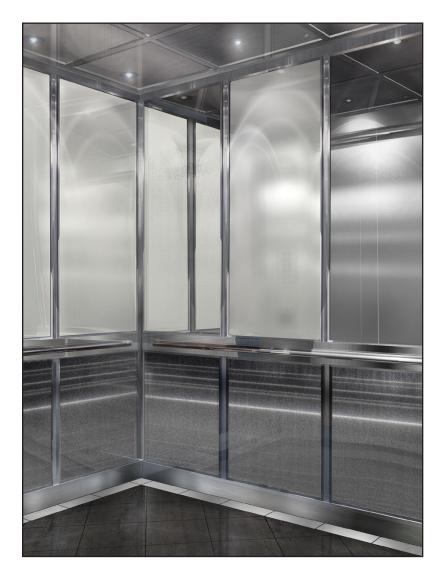

# **Elevator Rendering**

#### Walls

Textured Stainless Steel Walls Clear Safety Glass Mirrors Backpainted Safety Glass Panels

#### Handrail

1.5" Tubular Stainless Steel Handrails

### Ceiling

Suspended Lightweight Ceiling System

#### **Floor**

Wall to Wall Porcelain Tile Flooring

REVEALS Flat Stainless Steel Brushed No.4 XYZ1234

FLOORING
Olympia® Porcelain Tile
Rosedale - Charcoal
OV.RR.CH.1212

## STANDARD STEEL DESIGN - REAR VIEW

Note: Colors may vary slightly from the digital illustration shown.